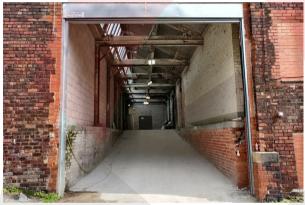

## Details:

Amco Commercial are delighted to market this industrial unit/warehouse measuring 2,478 saft available immediately to rent.

The unit is a part of Atlas Mill which is a newly refurbished mill with units of varying sizes available to rent.

Atlas Mill is situated in the Heaton area of Bolton, and benefits from convenient motorway access.

All units are secure, dry, and private, and benefit from the shared use of a street level loading bay. The mill has extensive CCTV coverage and multiple WCs for tenant use. Tenants will have 24-hour access to the secure site. The site has free on-street parking on all sides.