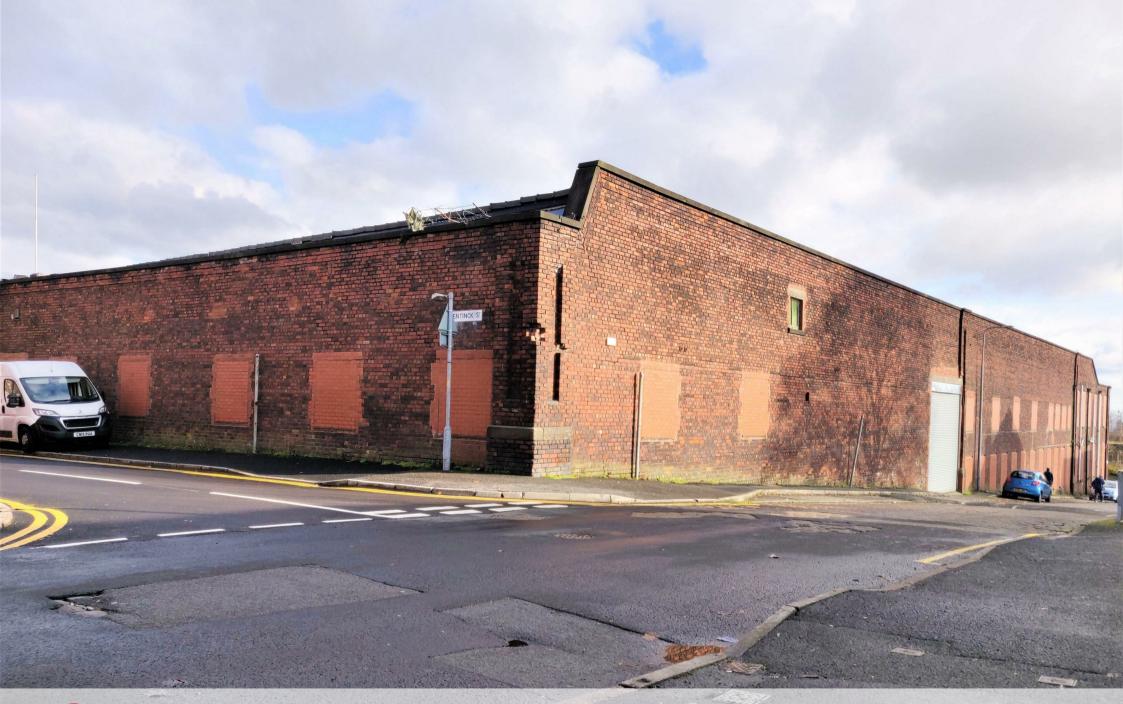

## Details:

Amco Commercial are delighted to market this industrial unit/warehouse measuring 2,478 saft available immediately to rent.

The unit is a part of Atlas Mill which is a newly refurbished mill with units of varying sizes available to rent.

Atlas Mill is situated in the Heaton area of Bolton, and benefits from convenient motorway access.

All units are secure, dry, and private, and benefit from the shared use of a street level loading bay. The mill has extensive CCTV coverage and multiple WCs for tenant use. Tenants will have 24-hour access to the secure site. The site has free on-street parking on all sides.