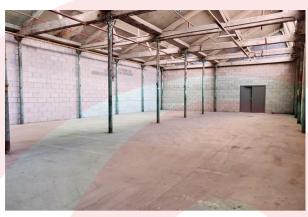

## Details:

Amco Commercial are delighted to market this industrial unit/warehouse measuring 2,478 saft available immediately to rent.

The unit is a part of Atlas Mill which is a newly refurbished mill with units of varying sizes available to rent.

Atlas Mill is situated in the Heaton area of Bolton, and benefits from convenient motorway access.

All units are secure, dry, and private, and benefit from the shared use of a street level loading bay. The mill has extensive CCTV coverage and multiple WCs for tenant use. Tenants will have 24-hour access to the secure site. The site has free on-street parking on all sides.